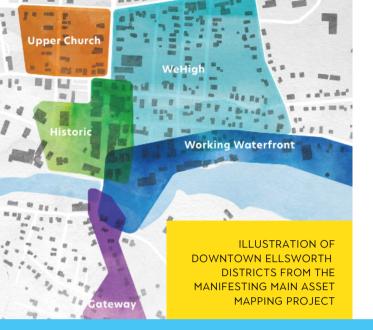

social **f O** @heartofellsworth

website heartofellsworth.org

**OUR OFFICE** 6 State Street

EMAIL cara@heartofellsworth.org

**DONATE** heartofellsworth.org/donate

2023 PROJECT OF THE YEAR AWARD: MANIFESTING MAIN, ASSET MAPPING PROJECT PAINTING BY ANNIE MCLAIN

# RESOURCES

You'll get access to reports, research, data and statistics to inform your business decisions.

- Asset Mapping study
- Maker Space Feasibility study
- Survey results